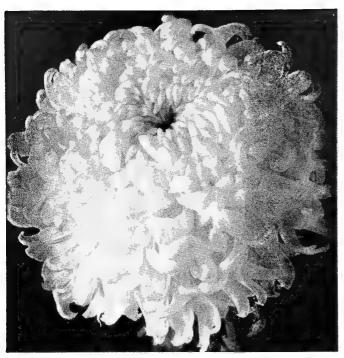

#### Foursome Collection for '58

These 4 new beautiful Mums shown on this page for only \$5.00.

3 of each .....\$12.00

# Sunnyslope — Japanese Introductions for 1958

SUNNYSLOPE GRANDEUR (No. 850). An outstanding purest white. Tremendous in size and a healthy grower. October 15. Price \$1.50 each, 3 for \$4.00.

TAKACHIHO (No. 853). Richest golden yellow maturing about October 10. The shape of its flower plus its rigid stem is really a dream! Price: \$1.00 each, 3 for \$2.75.

MT. WHITNEY (No. 841). A true exhibition flower of tremendous size. This rare mum was obtained from an amateur breeder at Japan. Pure white. Matures November 1. Price: \$1.00 each, 3 for \$2.75.

TAIHO BIZAN (No. 852). Recognized by exhibitors in Japan as being the largest flowering variety in existence, its debut in this country undoubtedly will be welcome by every show exhibitor. The record in Japan being 33 C.M. in diameter. Color is a pleasing shade of rosy purple on the inside and lighter reverse. October 25. Price: \$2.50 each.